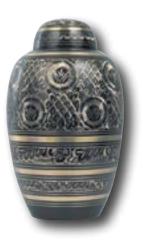

#### Cloisonné: Midnight Swirl or Red Rosette

- Beautiful cloisonné design
- Handcrafted copper with enamel finish
- Measures 10<sup>1/4</sup>" high