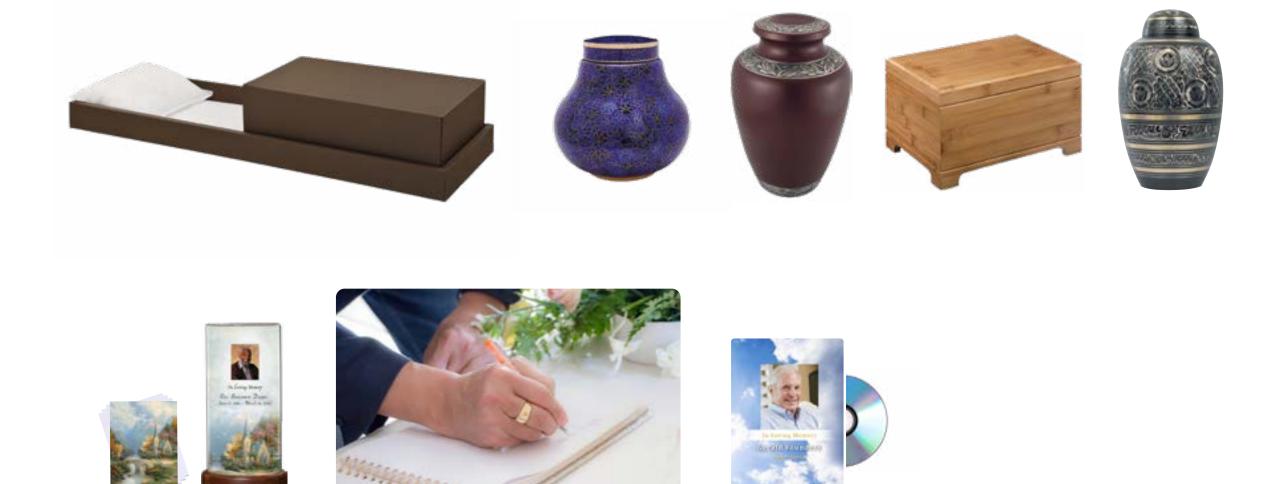

## Cremation Urns

Urns are available in elegant cloisonné, wood, fiberboard and metal. Some can be personalized with engraving and the addition of meaningful symbols and several have matching keepsakes for an additional charge. Each urn is available in any offering.

### Caskets & Containers

Our caskets and containers range from handcrafted caskets suitable for a traditional funeral ceremony to simple transportation containers.

### Keepsakes & Jewelry

Hold the memory of your loved one close with keepsake jewelry and glass memorials. Choose from many styles and sizes to either wear or display.