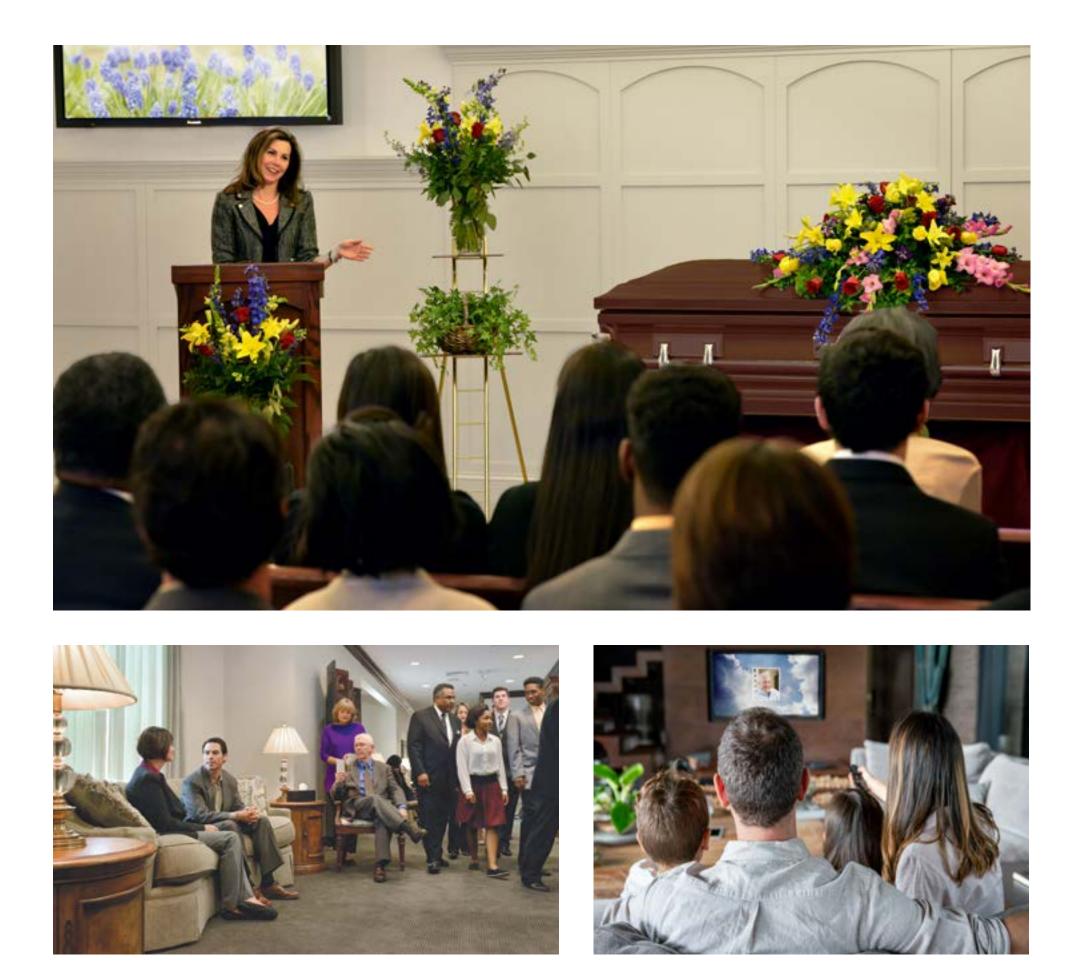

### Funeral Ceremony Followed by Cremation: \$4,650

This service includes a funeral ceremony at the funeral home with a visitation the same day, followed by cremation.

\*Additional charges apply if visitation is held the day or evening before the ceremony or if a hearse is needed to transport the casket or urn to an offsite service venue. This estimate does not include additional merchandise or cash advance items. Additional merchandise options are available in a range of prices.

### Cremation Followed by Memorial Ceremony: \$3,595

This service includes cremation followed by a memorial ceremony (where the body is not present) at the funeral home or other facility with a visitation immediately prior.