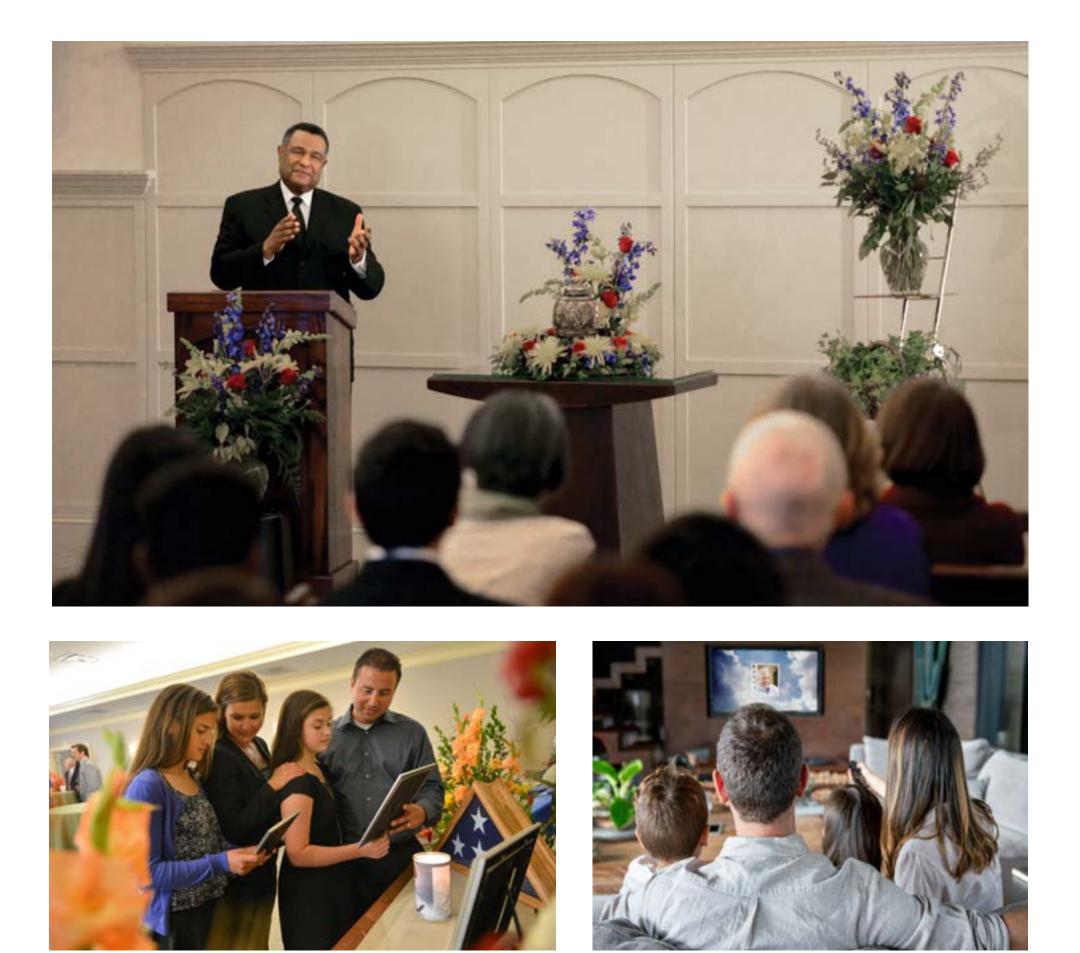

### Funeral Ceremony Followed by Cremation: \$4,650

This service includes a funeral ceremony at the funeral home with a visitation the same day, followed by cremation.

\*Additional charges apply if visitation is held the day or evening before the ceremony or if a hearse is needed to transport the casket or urn to an offsite service venue. This estimate does not include additional merchandise or cash advance items. Additional merchandise options are available in a range of prices.

### Cremation Followed by Memorial Ceremony: \$3,595

This service includes cremation followed by a memorial ceremony (where the body is not present) at the funeral home or other facility with a visitation immediately prior.