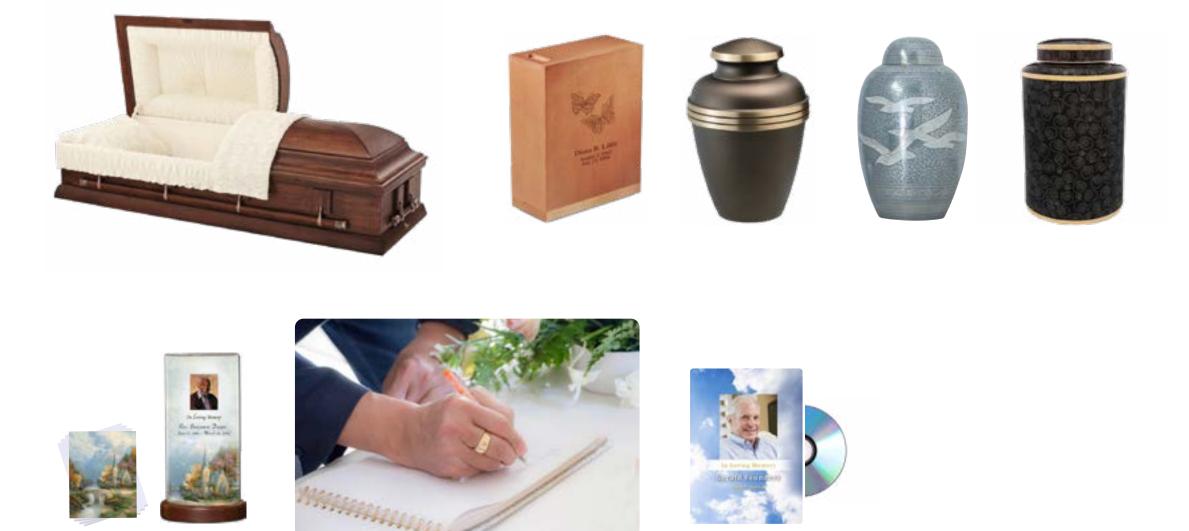

## Cremation Urns

Urns are available in elegant cloisonné, wood, fiberboard and metal. Some can be personalized with engraving and the addition of meaningful symbols and several have matching keepsakes for an additional charge. Each urn is available in any offering.

### Caskets & Containers

Our caskets and containers range from handcrafted caskets suitable for a traditional funeral ceremony to simple transportation containers.

### Keepsakes & Jewelry

Hold the memory of your loved one close with keepsake jewelry and glass memorials. Choose from many styles and sizes to either wear or display.