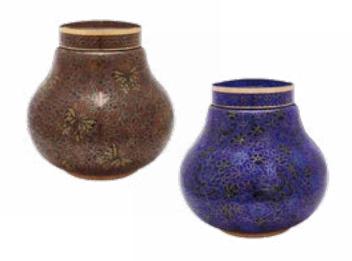

#### Cloisonné: Amber or Blue Butterfly

- Beautiful cloisonné design
- Handcrafted from copper with enamel finish
- Measures 8<sup>3/8</sup>" high