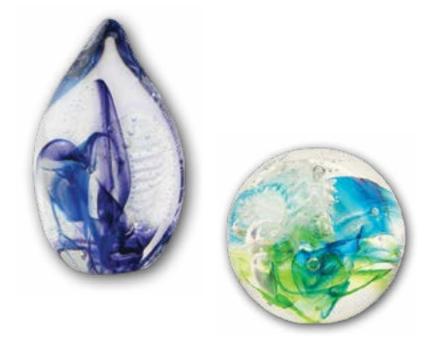

#### **Blown Glass Pendants**

- A small portion of cremated remains is incorporated into the blown glass to create a beautiful, one-of-a-kind tribute.
- Includes leather cord.
- Available in many colors and designs.

#### **Glass Memorials**

- Glass artisans custom design unique blown glass vessels to hold cremated remains.
- Available in many designs, colors and sizes.