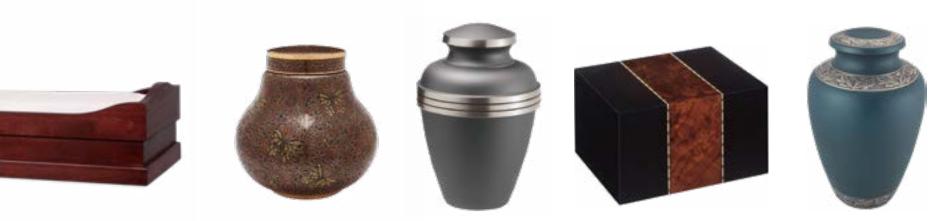

## Cremation Urns

Urns are available in elegant cloisonné, wood, fiberboard and metal. Some can be personalized with engraving and the addition of meaningful symbols and several have matching keepsakes for an additional charge. Each urn is available in any offering.

### Caskets & Containers

Our caskets and containers range from handcrafted caskets suitable for a traditional funeral ceremony to simple transportation containers.