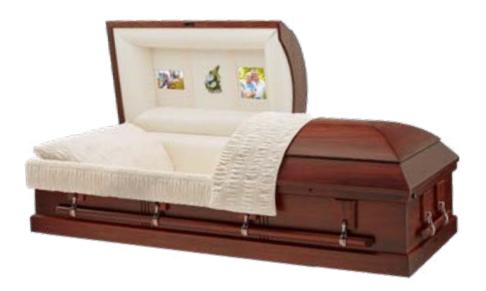

#### **Cremation Casket**

- Solid hardwood construction
- Rosetan crepe interior
- Dual overlay (lace and tailored)
- LifeView personalization available