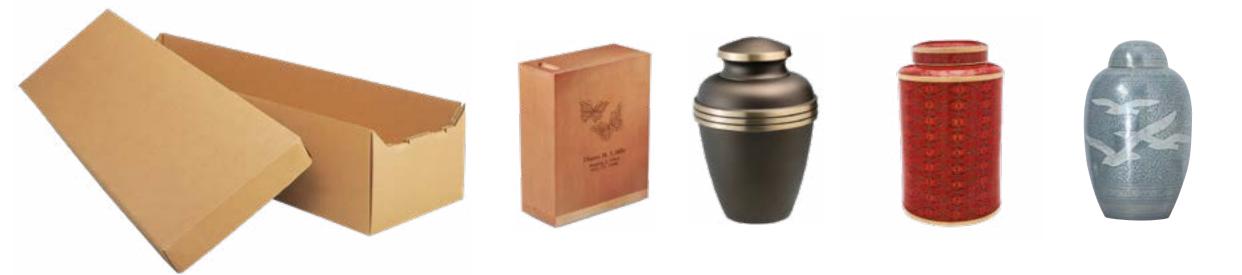

### Direct Cremation: \$2,065

This service includes cremation.

- Transfer of remains to funeral home
- Refrigeration/custodial care
- Basic services of funeral director & staff Urn (variety of choices available)
- Cremation of remains
- Alternative container (cardboard)

### Caskets & Containers

Our caskets and containers range from handcrafted caskets suitable for a traditional funeral ceremony to simple transportation containers.

#### **Cremation Container**

- Cardboard construction
- Painted finish
- Pillow and lining

**Cremation Container** 

• Cardboard construction